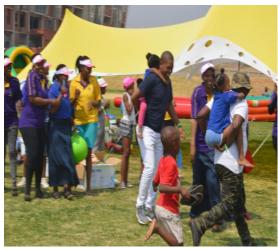

#### Grandparents and Sports day

Thank you to our wonderful grandparents for attending our grandparent's day celebrations at school. Our little ones were overwhelmed to entertain our grannies. Teaching our little ones to respect our elders is not enough. We need to show them that we value our grannies in our lives. Thank you to all our parents who came on our Sports day. Everyone enjoyed all the games which were in stored for the day.